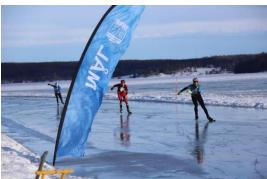

### TAVELSJÖRÄNNET – TAVELSJÖ ICE RACE 15/2 2020

On February 15, Tavelsjö AIK arranges the yearly skating race "Tavelsjörännet". In addition to the ice challenge of 80 km (almost two marathon races), you can choose to participate in the 32 km (long distance), 16 km (exercise, or 8,5 km (youth). All classes are divided into men and women. *Do you accept the challenge?* 