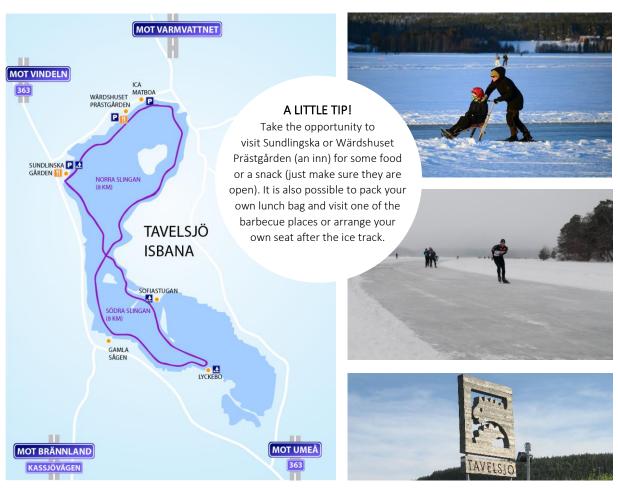

# THE ICE TRACK IN TAVELSJÖ

Tavelsjö AIK Isbana, located in Tavelsjö about 25 km from Umeå, is perfect for both long distance skating and excursions. In 2019 the track was about 16 km long and 20 m wide. The stretch is divided into two loops with a crossing in the middle, so you can choose to go all or half the distance.

Bring your skates and warm clothes, and change on site at Sundlingska gården on arrival. If you want to rent skates, that is possible at a cost of 15-20 Euros per day. If your feet are tired, borrow a Swedish kick sled and take a ride around the tracks!