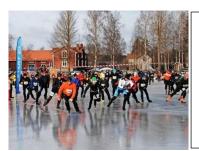

### TAVELSJÖRÄNNET – TAVELSJÖ ICE RACE 15/2 2020

On February 15, Tavelsjö AIK arranges the yearly skating race "Tavelsjörännet". In addition to the ice challenge of 80 km (almost two marathon races), you can choose to participate in the 32 km (long distance), 16 km (exercise, or 8,5 km (youth). All classes are divided into men and women. *Do you accept the challenge?* 